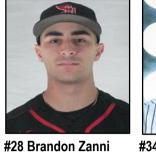

## REDDING COLT 45S ROSTER 2025 TO DATE 6/7/25

| NUMBER | PLAYER               | POSITION    | HOMETOWN          | CURRENT SCHOOL           | B/T | Ht     | Wt  |
|--------|----------------------|-------------|-------------------|--------------------------|-----|--------|-----|
| 2      | Colby Rafail         | Outfield    | Vista, CA         | SF State                 | R/R | 6' 0"  | 185 |
| 3      | Adam Reyes           | Shortstop   | Roseville, CA     | Folsom College           | R/R | 6'0"   | 165 |
| 4      | Mark-Anthony Carroll | Shortstop   | Fresno, CA        | Reedley College          | R/R | 5' 11" | 150 |
| 6      | Ty Cooke             | Pitcher     | Chico, CA         | Butte College            | R/R | 6' 3"  | 220 |
| 7      | Dylan Green          | Second Base | Roseville, CA     | Folsom College           | R/R | 6' 0"  | 190 |
| 8      | Matt Henry           | Pitcher     | Lincoln, CA       | Lassen College           | R/R | 5' 9"  | 160 |
| 9      | Wyatt Green          | Pitcher     | Pomona, CA        | CSU San Bernardino       | R/R | 6' 3"  | 190 |
| 10     | Brandon Bollerer     | Pitcher     | Lake Elsinore, CA | Palomar College          | L/L | 5' 10" | 175 |
| 13     | John Handy           | Catcher     | Roseville, CA     | Folsom College           | R/R | 6' 0"  | 185 |
| 14     | Trajan Rogowski      | Outfield    | Rocklin, CA       | Folsom College           | R/R | 5' 11" | 165 |
| 15     | Jesus Cerda          | Pitcher     | Sanger, CA        | Reedley College          | R/R | 6' 0"  | 200 |
| 16     | Nathan Medina        | Pitcher     | Madera, CA        | Reedley College          | R/R | 6' 2"  | 200 |
| 17     | Corey Likens         | Outfield    | Bakersfield, CA   | Chico State              | R/R | 5' 11" | 180 |
| 20     | Dom DeCanio          | Outfield    | Fresno, CA        | Reedley College          | R/R | 6' 1"  | 185 |
| 21     | Nolan Bentley        | Pitcher     | Albuquerque, NM   | Shasta College           | R/R | 6' 2"  | 160 |
| 22     | McGuire Smith        | First Base  | Madera, CA        | Fresno City College      | L/L | 6' 1"  | 210 |
| 23     | Noah Madsen          | Pitcher     | Roseville, CA     | Folsom College           | R/R | 6' 2"  | 205 |
| 24     | Andrew Mora          | First Base  | Lemoore, CA       | Reedley College          | L/L | 6' 4"  | 195 |
| 25     | Tyler Shepard        | Pitcher     | Chico, CA         | Kansas Wesleyan          | L/L | 6' 0"  | 205 |
| 26     | Ozzy Sanchez         | Pitcher     | Quartz Hill, CA   | Antelope Valley College  | R/R | 6' 1"  | 180 |
| 27     | Tyler Zahniser       | Outfield    | Palo Cedro, CA    | Shasta College           | R/R | 6' 0"  | 185 |
| 28     | Brandon Zanni        | Infield     | Phoenix, OR       | Simpson University       | R/R | 6' 0"  | 200 |
| 29     | Daniel Aceto         | Pitcher     | Lincoln, CA       | Lassen College           | R/R | 5' 10" | 180 |
| 31     | Rainn McMillian      | Catcher     | Murrieta, CA      | Palomar College          | R/R | 6' 0"  | 200 |
| 32     | Colton Siewell       | Pitcher     | Bandon, OR        | Feather River College    | R/R | 6' 2"  | 220 |
| 33     | Isan Mandujano       | Third Base  | Dos Palos, CA     | Fresno City College      | R/R | 5' 9"  | 160 |
| 34     | Trey Bennett         | Pitcher     | Etna, CA          | College of the Siskiyous | L/L | 6' 4"  | 225 |
| 36     | Sam Marr             | Third Base  | Sacramento, CA    | Sacramento City College  | R/R | 6' 2"  | 205 |
| 37     | Cruz Cabral          | Pitcher     | Clovis, CA        | Reedley College          | R/R | 6' 5"  | 205 |